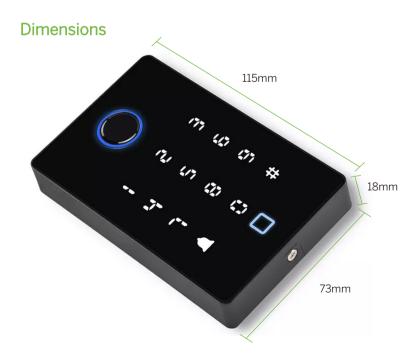

## **Specifications**

| Shell material       | ABS flame retardant material | Numeric keys          | touch button                     |
|----------------------|------------------------------|-----------------------|----------------------------------|
| Fingerprint capacity | 50 pieces                    | Card reading capacity | 500 user cards                   |
| common password      | 1 set of                     | personal password     | 500                              |
| How to open the door | Swipe/Password/Fingerprint   | combination unlock    | Fingerprint + Card + Password    |
| Swipe module         | ID card/IC card (optional)   | Product Size          | 114X18X74mm                      |
| Operating Voltage    | DC12V-18V                    | Working current       | Working < 0.15A, Standby < 0.05A |